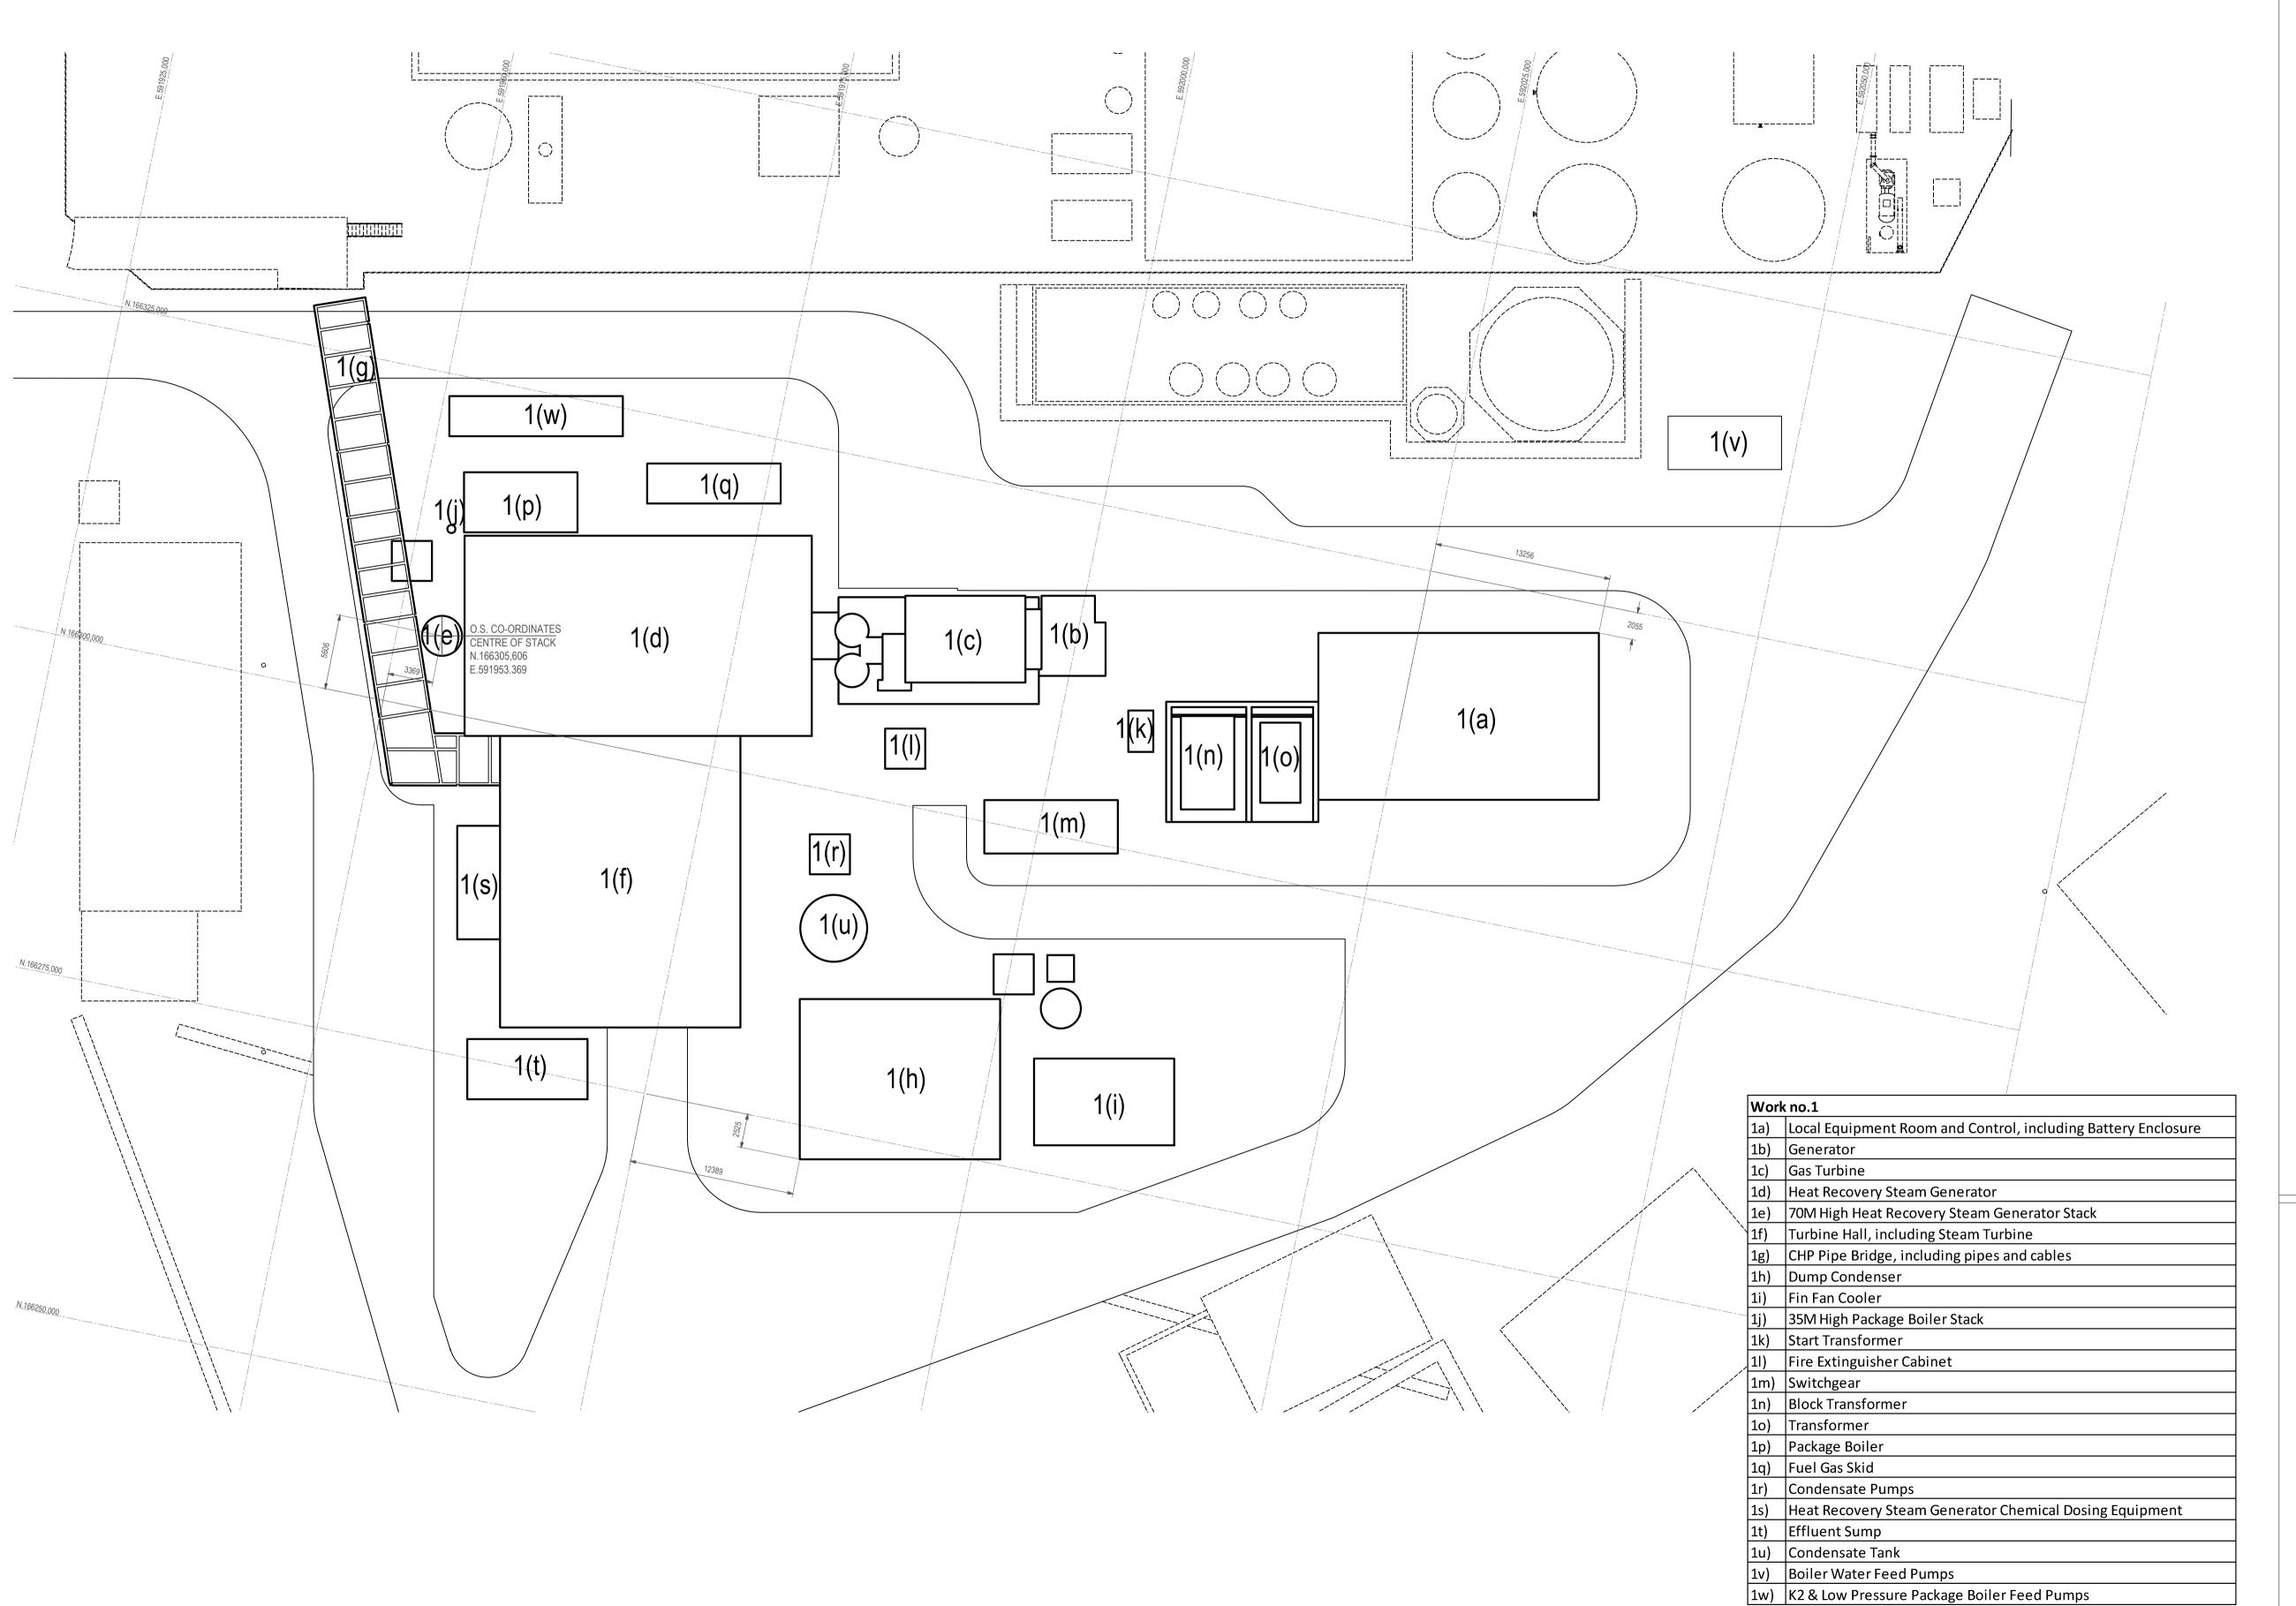

The Kemsley Mill K4 Combined Heat

and Power Generating Station
Development Consent Order

Title: Illustrative layout with horizontal tube boiler

Scale 1: 250 @ A1

Date: Mar 2018 Author: R.Massey Doc reference 10392-0037-005